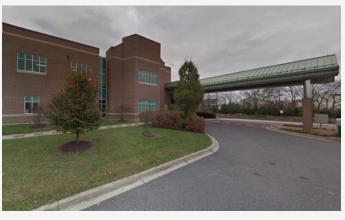

## PARKING INFORMATION

Park in visitor parking at the Frederick

News Post (FNP) building and enter through
the main entrance. Turn left at the FNP
receptionists desk and through the double
doors into Suite 101.