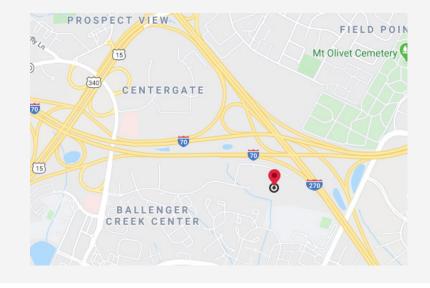

# CORPORATE OFFICE

351 BALLENGER CENTER DR, SUITE 101, FREDERICK, MD 21703 TEL (301) 695-5311 / FAX (301) 695-6101

#### From IAD Airport and points SOUTH:

- Exit airport to State Hwy 28 N/VA-28 N from Aviation Dr and Exit 9B.
- Continue on State Hwy 28 N/VA-28 N to Broad Run. Take the VA-7 W exit.
- 3. Take ramp onto US-15 N/Leesburg Bypass.
- Proceed 24 miles on US-15 N to MD-351 S/ Ballenger Creek Pike. Take exit 11.
- Turn left onto MD-351 S/Ballenger Creek Pike.
- Turn Left onto Ballenger Center Dr. Proceed for .6 miles.

#### From DCA Airport and points SOUTHEAST:

- Exit airport to GEORGE WASHINGTON MEMORIAL PKWY NORTH.
- Proceed 12 miles to I-495 NORTH toward MARYLAND.
- Proceed 4 miles to Exit 38/I-270 NORTH on the LEFT toward FREDERICK.
- 4. Proceed 30 miles to exit US 340 toward US-15 S.
- Continue onto US-340 W. Take MD-180 ramp to MD-351
- Keep right at the fork, follow signs for Ballenger Crk Pike.

#### From BWI Airport and points EAST:

- Exit airport to I-195 WEST. Proceed 4 miles to Exit 4A/I-95 NORTH toward BALTIMORE.
- Proceed 2 miles to Exit 49B/I-695 NORTH toward TOWSON.
- Proceed 5 miles to Exit 16/I-70 WEST towards FREDERICK.
- Proceed 38 miles to Exit 53B for US-40 W toward US-15 N/Gettysburg.
- Take the US 340 exit toward US-15 S. Take MD-180 ramp to MD-351. Keep right at fork.
- 7. Follow signs for Ballenger Crk Pike.