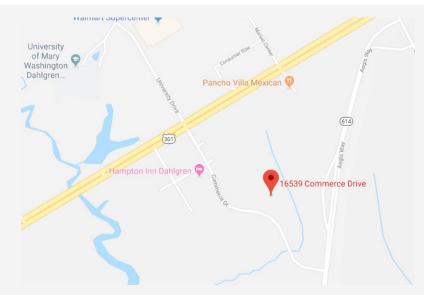

# DIRECTIONS AND AREA INFORMATION

SYSTEMS ENGINEERING SATELLITE OFFICE 16539 COMMERCE DRIVE, SUITE 101, KING GEORGE, VA 22485 TEL (540) 663-2137 / FAX (540) 663-3050

### From Washington, DC and points NORTH:

- 1. Take US-301 SOUTH.
- Proceed to cross Harry W Nice Memorial Bridge into Virginia.
- Turn LEFT at the first traffic light onto COMMERCE RD.
- Proceed 0.3 miles to the SCCI building on the LEFT.

#### From Richmond, VA and points SOUTH:

- 1. Take I-95 NORTH towards WASHINGTON.
- 2. Take EXIT 104 onto VA-207 EAST towards US-301/BOWLING GREEN/FORT A.P.HILL.
- Proceed 11.4 miles as VA-207 EAST becomes US-301 NORTH.
- 4. Proceed 26.5 miles
- 5. Turn right onto COMMERCE DR.
- Proceed 0.3 miles to the SCCI building on the LEFT.

#### From Fredericksburg, VA and points WEST:

- 1. Take VA-3 EAST.
- 2. Turn LEFT at the light onto VA-206 E
- Proceed approximately 9.2 miles and turn LEFT onto US-301 NORTH.
- Proceed 1.3 miles and turn RIGHT onto COMMERCE DR.
- 5. Proceed 0.3 miles to the SCCI building on the LEFT.